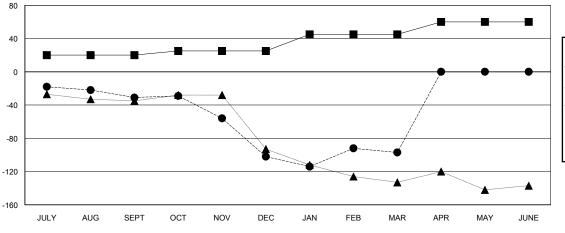

## GOALS AND ACTUAL MEMBERS CUMULATIVE

| -■- MEMBER GROWTH NET GOAL        |  |
|-----------------------------------|--|
| - ● - MEMBER GROWTH ACTUAL        |  |
| - ▲ - LAST YEAR MEMBERSHIP ACTUAL |  |
|                                   |  |
|                                   |  |
|                                   |  |

## LOCATION FLORIDA

**GMT CA** 

| Clubs                 |               |           |               | Members               |                           |                         |                                              |
|-----------------------|---------------|-----------|---------------|-----------------------|---------------------------|-------------------------|----------------------------------------------|
| RESULTS FOR 2018-2019 |               |           |               | RESULTS FOR 2018-2019 |                           |                         |                                              |
| QUARTER               | NEW CLUB GOAL | NEW CLUBS | DROPPED CLUBS | QUARTER               | MEMBER GROWTH NET<br>GOAL | MEMBER GROWTH<br>ACTUAL | DROPPED MEMBERS ACTUAL (including transfers) |
| JULY/AUG/SEPT         | 1             | 0         | 1             | JULY/AUG/SEPT         | 20                        | 42                      | 62                                           |
| OCT/NOV/DEC           | 0             | 0         | 2             | OCT/NOV/DEC           | 5                         | 44                      | 93                                           |
| JAN/FEB/MAR           | 1             | 1         | 0             | JAN/FEB/MAR           | 20                        | 60                      | 49                                           |
| APR/MAY/JUNE          | 1             | 0         | 0             | APR/MAY/JUNE          | 15                        | 0                       | 0                                            |