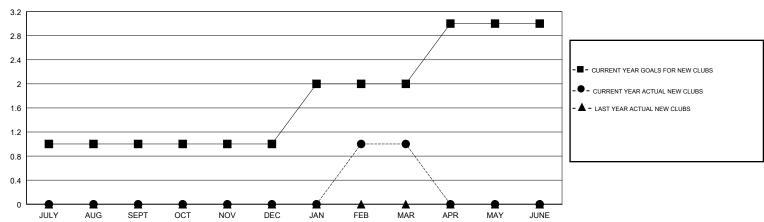

## GOALS AND ACTUAL NEW CLUBS CUMULATIVE

## LOCATION FLORIDA

**GMT CA** 

| Clubs                 |               |           |               | Members               |                           |                         |                                              |
|-----------------------|---------------|-----------|---------------|-----------------------|---------------------------|-------------------------|----------------------------------------------|
| RESULTS FOR 2018-2019 |               |           |               | RESULTS FOR 2018-2019 |                           |                         |                                              |
| QUARTER               | NEW CLUB GOAL | NEW CLUBS | DROPPED CLUBS | QUARTER               | MEMBER GROWTH NET<br>GOAL | MEMBER GROWTH<br>ACTUAL | DROPPED MEMBERS ACTUAL (including transfers) |
| JULY/AUG/SEPT         | 1             | 0         | 1             | JULY/AUG/SEPT         | 20                        | 42                      | 62                                           |
| OCT/NOV/DEC           | 0             | 0         | 2             | OCT/NOV/DEC           | 5                         | 44                      | 93                                           |
| JAN/FEB/MAR           | 1             | 1         | 0             | JAN/FEB/MAR           | 20                        | 60                      | 49                                           |
| APR/MAY/JUNE          | 1             | 0         | 0             | APR/MAY/JUNE          | 15                        | 0                       | 0                                            |